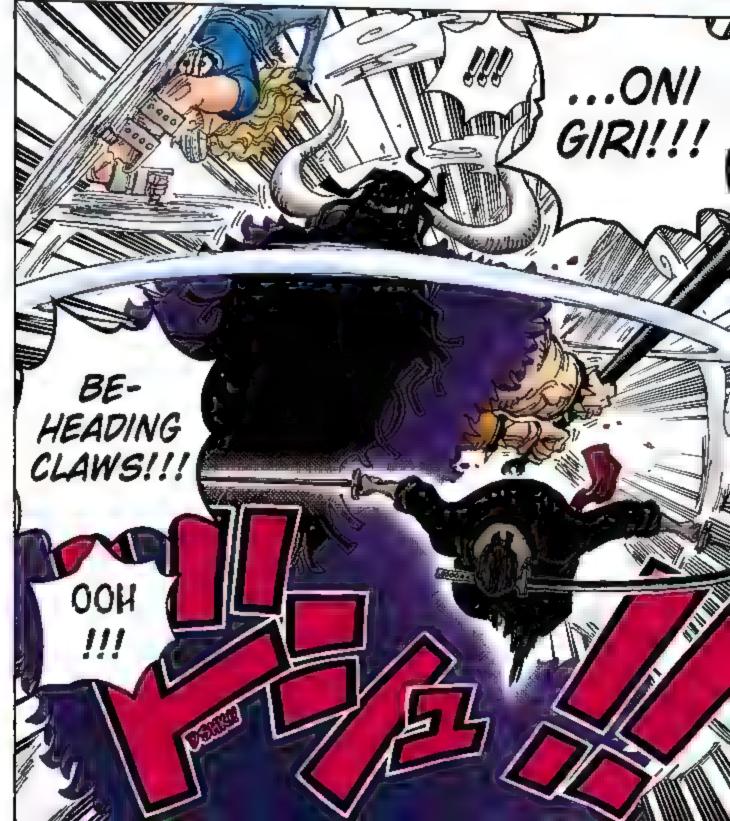

# Story . 55tb.

After two years of hard training, the Straw Hat pirates are back together, first at the Sabaody Archipelago and then through Fish-Man Island to their next stage: the New World!!

Luffy and crew ally with Momonosuke's faction in order to defeat Kaldo, one of the Four Emperors. They overcome hurdles to recruit allies for the raid, but the spy Kanjuro reveals his treachery and kidnaps Momonosuke. The allied

forces chase after him and decide to launch a sneak attack. With new powerful friends in tow, the raid on Onigashima begins!! While the Emperor's followers block the way on the Island, Kaido's daughter Yamato shows up and swears to fight on Luffy's side. The Red-Scabbards samural face off against Kaido on the roof of the castle, fighting to avenge their beloved Lord Oden. But Kaido steadily gains the upper hand... Luffy and others are heading for the roof too, but Kaido's henchman stand in their way.